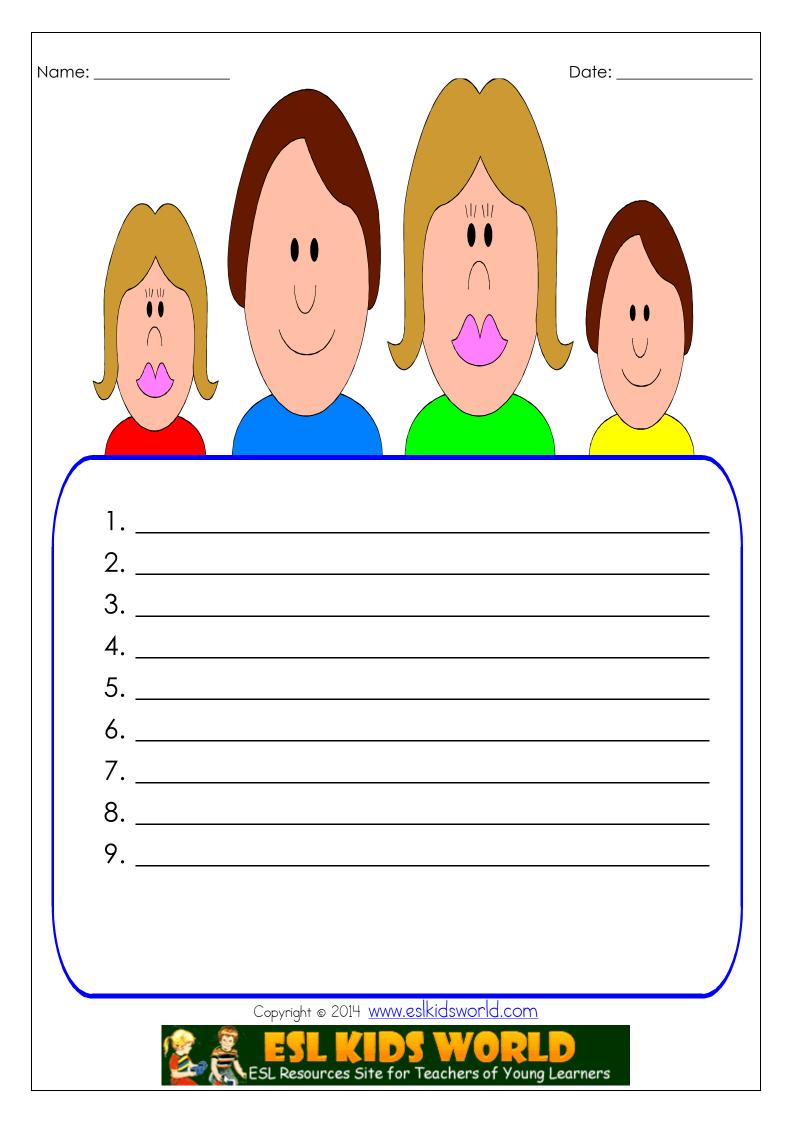

## 1.this? Who is

2. mother. This is my

3. is This father. my

4. is my brother. This

5. my sister. is This

6. auntie. my This is

7. uncle. my is This

8. my This nephew. is

9. niece. This is my

Copyright © 2014 <u>www.eslkidsworld.com</u>