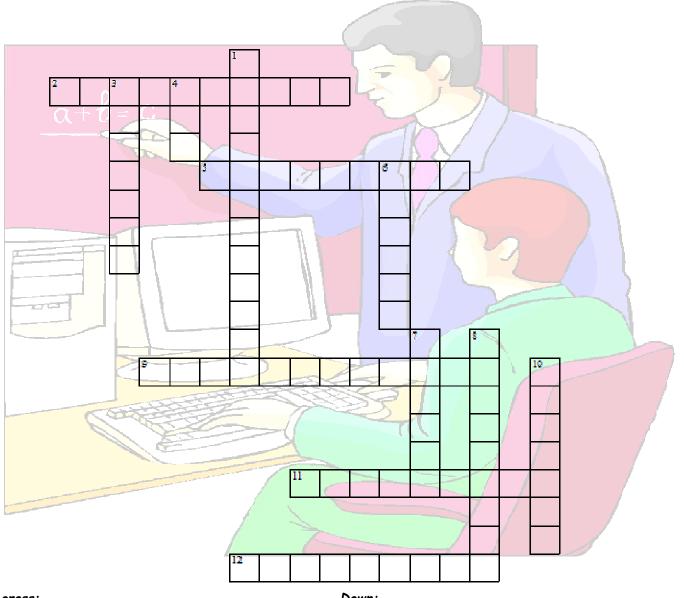

## <u>Places in a School</u>

Read the clues. Complete the puzzle.

## <u>Across:</u>

- 2 A place where you play \_\_\_\_\_
- 5 A room where you play instruments \_\_\_\_\_
- 9 A place where you swim \_\_\_\_\_
- 11 A room where you eat \_\_\_\_
- 12 A room for the teacher's \_\_\_\_\_

## <u>Down:</u>

- 1 A room where you surf the internet \_\_\_\_\_
- 3 A room where you paint pictures \_\_\_\_\_
- 4 A place where you exercise \_\_\_\_\_
- 6 A room where manager's work \_\_\_\_\_
- 7 A place where you can wash your face \_\_\_\_\_
- 8 A room where you study \_\_\_\_\_
- 10 A place where you park your car \_\_\_\_\_