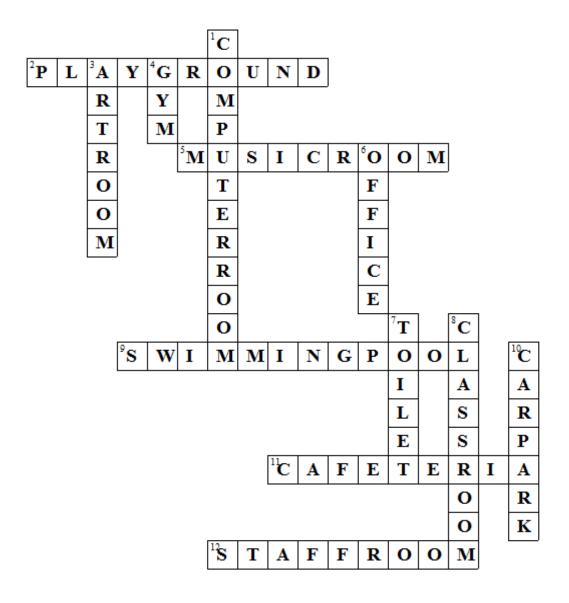

## <u>Places in a School</u>

Read the clues. Complete the puzzle.



## <u>Across:</u>

- 2 A place where you play \_\_\_\_\_
- 5 A room where you play instruments \_\_\_\_\_
- 9 A place where you swim \_\_\_\_\_
- 11 A room where you eat \_\_\_\_
- 12 A room for the teacher's \_\_\_\_\_

## <u>Down:</u>

- 1 A room where you surf the internet \_\_\_\_\_
- 3 A room where you paint pictures \_\_\_\_\_
- 4 A place where you exercise \_\_\_\_\_
- 6 A room where manager's work \_\_\_\_\_
- 7 A place where you can wash your face \_\_\_\_\_
- 8 A room where you study \_\_\_\_\_
- 10 A place where you park your car \_\_\_\_\_

Copyright © 2009 www.eslkidsworld.com

## Teacher's answers